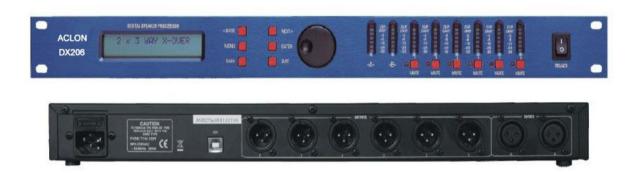

## **ACLON AUDIO Factory**

## **DX206 DIGITAL SPEAKER PROCESSOR**

- ♦ Model DX206 is 2 channels Inputs, 6 channels Outputs .
- ◆ Crossover, EQ, Delay, Phase, Noise gate and Limiter Functions on Each Output
- ◆ Crossover slope: 12dB, 18dB, 24dB, 48dB per octave. Crossover types: Linkwitz-Riley, Bessel and Butterworth Filters
- ♦ 7 bands EQ at output stage. EQ types: parametric, low shelf, high shelf.
- ◆ Up to 200ms maximum delay time for output delay, step 21us
- ◆ Full parameters for limiter: attack, release, threshold and hold time.
- ◆ Full parameters for noise gate: attack, release and threshold
- ◆ Polarity reverse control on each output
- ◆ 30 user memories, friendly user interface
- ◆ Programmable by front panel, USB or RS485
- ◆ XLR Audio Connections, Balanced Inputs and Outputs
- ◆ 2x20 character LCD with backlight
- ♦ Switch Power Supply: 90~250V

## DX204, DX206 picture:

www.ACLONaudio.com

sales@aclaudio.com